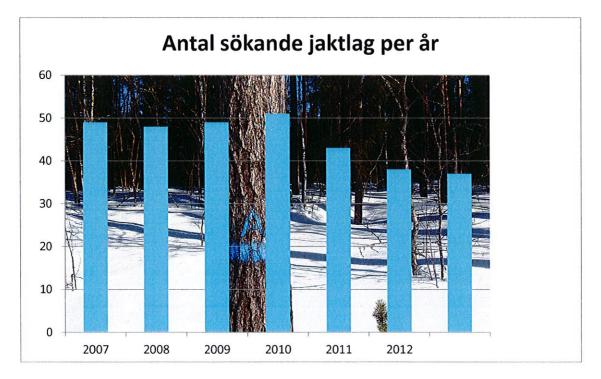

Styrelsen kan nu konstatera att intresset(antal sökande lag) för lotteriblocken fortsatt att minska sedan år 2010. se bilaga 2.

Styrelsen konstaterar vidare att intresset för vissa lotteriblock är mycket lågt eller intet. Styrelsen anser därför att två lotteriblock utgår och istället upplåts genom anbud.

Björn Winsa

| Jaktområde |      |      |      |      |      |      |      |
|------------|------|------|------|------|------|------|------|
|            | 2007 | 2008 | 2009 | 2010 | 2011 | 2012 | 2013 |
| 1          | 3    | 1    | 2    | 3    | 3    | 3    | 4    |
| 3          | 4    | 4    | 4    | 4    | 1    | 0    | 0    |
| 4          | 0    | 0    | 0    | 0    | 0    | 0    | 0    |
| 6          | 3    | 4    | 2    | 2    | 3    | 2    | 2    |
| 7          | 5    | 3    | 3    | 0    | 2    | 4    | 2    |
| 8          | 5    | 7    | 6    | 7    | 6    | 3    | 2    |
| 10         | 2    | 2    | 2    | 2    | 2    | 4    | 3    |
| 11         | 4    | 4    | 6    | 5    | 4    | 3    | 4    |
| 15         | 1    | 1    | 1    | 1    | 1    | 1    | 1    |
| 16         | 3    | 3    | 3    | 4    | 3    | 3    | 3    |
| 18         | 2    | 2    | 2    | 3    | 3    | 1    | 3    |
| 20         | 2    | 1    | 2    | 3    | 1    | 0    | 3    |
| 22         | 3    | 2    | 4    | 4    | 3    | 3    | 1    |
| 23         | 4    | 4    | 4    | 4    | 5    | 2    | 5    |
| 25         | 5    | 5    | 7    | 5    | 5    | 6    | 0    |
| 27         | 3    | 5    | 1    | 4    | 1    | 3    | 4    |
| S:a        | 49   | 48   | 49   | 51   | 43   | 38   | 37   |