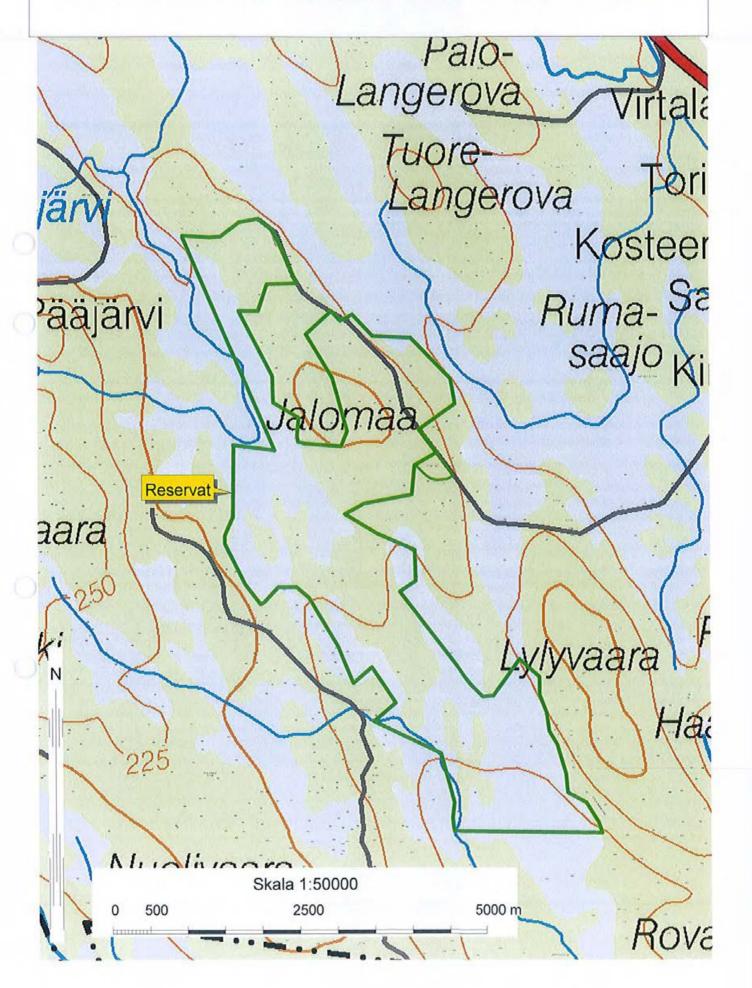

#### Bakgrund;

Staten vill köpa delar av allmänningsskogen för att bilda naturreservat. De erbjuder allmänningsskogen att köpa ersättningsmark. Värderingarna är utförda av samma firma.

Staten vill även bilda naturreservat på mark där de erbjuder oss att behålla äganderätten och jakträtten genom upprättande av allframtidsupplåtelse av "skogen". Allmänningen har då möjlighet att köpa ersättningsmark för vederlaget av upplåtelsen.

Styrelsen föreslår stämman besluta att;

Allmänningsskogen säljer delar av Pajala allmänningsskogen 1:1 omfattande en ungefärlig areal av 1104 ha "enligt bilaga 4, tecknar allframtidsupplåtelse av del av Allmänningskogen 1:1 ca 1569 ha och köper del av Pajala Muonionalusta 5:3(F.d Ohtanajärvi 12:1) omfattande en sammanlagd ungefärlig areal om 2430 ha enligt bilaga 4.

### Jalomaa reservat 1569 ha

Del av Myonvouddu 5:3 Idisa Del av Ohtanajärvi 12:1 Ersättningsmark 2430 ha

|      |                                                                                     | Budget år 2018 ## |
|------|-------------------------------------------------------------------------------------|-------------------|
|      | RÖRELSENS INTÄKTER                                                                  | SOME MICHIGAN CO. |
|      | Virkesförsäljningar:                                                                |                   |
| 3010 | Skog på rot                                                                         |                   |
| 3030 | Gallringar                                                                          |                   |
| 3040 | Övrig virkesförsäljning                                                             |                   |
| 3060 | Ved                                                                                 |                   |
|      | A                                                                                   | 11 500 000,00     |
|      | Övriga försäljningar:                                                               |                   |
| 3110 | Grus och sand                                                                       |                   |
| 3190 | Övriga försäljningar                                                                | 50,000,00         |
|      | U                                                                                   | 50 000,00         |
| 0010 | Upplåtelser och hyror:                                                              |                   |
| 3910 |                                                                                     |                   |
| 3920 | Jaktintäkter                                                                        |                   |
|      | A                                                                                   | 3 000 000,00      |
|      | Övriga intäkter:                                                                    |                   |
| 3905 |                                                                                     |                   |
| 3999 | Diverse                                                                             |                   |
|      | 0                                                                                   | 450 000,00        |
|      | Summa rörelseintäkter                                                               | 15 000 000,00 +   |
|      | RÖRELSENS KOSTNADER                                                                 |                   |
|      | Utdrivningskostnader:                                                               |                   |
| 1001 |                                                                                     | 400 000,00        |
| 1001 | Skogsvård:                                                                          | 400 000,00        |
|      | Beståndsanläggning                                                                  |                   |
| 1111 | Hyggesrensning                                                                      |                   |
| 1112 |                                                                                     |                   |
| 1113 |                                                                                     |                   |
| 1115 |                                                                                     |                   |
| 1116 |                                                                                     |                   |
| 1110 | Flantening                                                                          | 2 300 000,00      |
|      | Beståndsvård                                                                        | 2 300 000,00      |
| 1121 | Röjning                                                                             |                   |
| 1122 |                                                                                     |                   |
| 1122 | Skogsgodsling                                                                       | 1 350 000,00      |
| 1220 | Övriga fältkostnader                                                                | 10 000,00         |
|      | Allmänningsskogen                                                                   |                   |
| 3001 | Lantmäterikostnader                                                                 |                   |
| 3002 |                                                                                     |                   |
| 3003 | 그는 그들이 어린 얼마나 아이들은 얼마나 아이들이 되었다면 하는 것이 되었다면 하는데 |                   |
| 3003 |                                                                                     |                   |
| 3004 |                                                                                     |                   |
| 3000 | i disaningai                                                                        | 630 000,00        |
|      |                                                                                     | 030 000,00        |