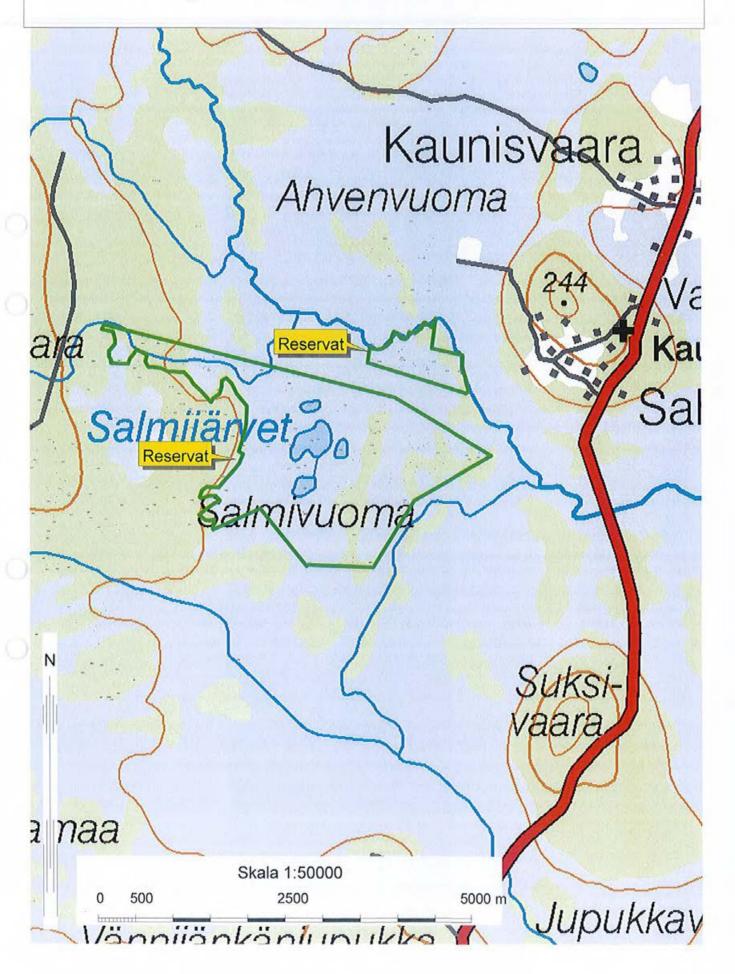

#### Bakgrund;

Staten vill köpa delar av allmänningsskogen för att bilda naturreservat. De erbjuder allmänningsskogen att köpa ersättningsmark. Värderingarna är utförda av samma firma.

Staten vill även bilda naturreservat på mark där de erbjuder oss att behålla äganderätten och jakträtten genom upprättande av allframtidsupplåtelse av "skogen". Allmänningen har då möjlighet att köpa ersättningsmark för vederlaget av upplåtelsen.

Styrelsen föreslår stämman besluta att;

Allmänningsskogen säljer delar av Pajala allmänningsskogen 1:1 omfattande en ungefärlig areal av 1104 ha "enligt bilaga 4, tecknar allframtidsupplåtelse av del av Allmänningskogen 1:1 ca 1569 ha och köper del av Pajala Muonionalusta 5:3(F.d Ohtanajärvi 12:1) omfattande en sammanlagd ungefärlig areal om 2430 ha enligt bilaga 4.

## Päävaara reservat 369 ha

Del av Muonionalusta 5:3 Tidigare Ohtanajärvi 12:1 Ersättningsmark 2430 ha

# Vännijänkä reservat 735 ha