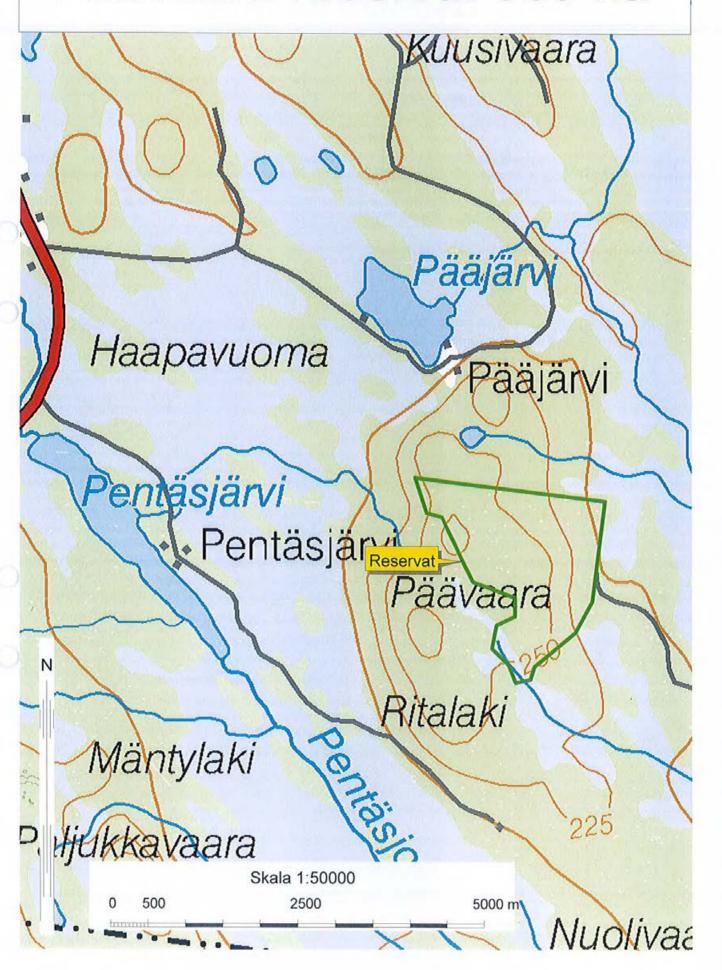

#### Bakgrund;

Staten vill köpa delar av allmänningsskogen för att bilda naturreservat. De erbjuder allmänningsskogen att köpa ersättningsmark. Värderingarna är utförda av samma firma.

Staten vill även bilda naturreservat på mark där de erbjuder oss att behålla äganderätten och jakträtten genom upprättande av allframtidsupplåtelse av "skogen". Allmänningen har då möjlighet att köpa ersättningsmark för vederlaget av upplåtelsen.

Styrelsen föreslår stämman besluta att;

Allmänningsskogen säljer delar av Pajala allmänningsskogen 1:1 omfattande en ungefärlig areal av 1104 ha "enligt bilaga 4, tecknar allframtidsupplåtelse av del av Allmänningskogen 1:1 ca 1569 ha och köper del av Pajala Muonionalusta 5:3(F.d Ohtanajärvi 12:1) omfattande en sammanlagd ungefärlig areal om 2430 ha enligt bilaga 4.