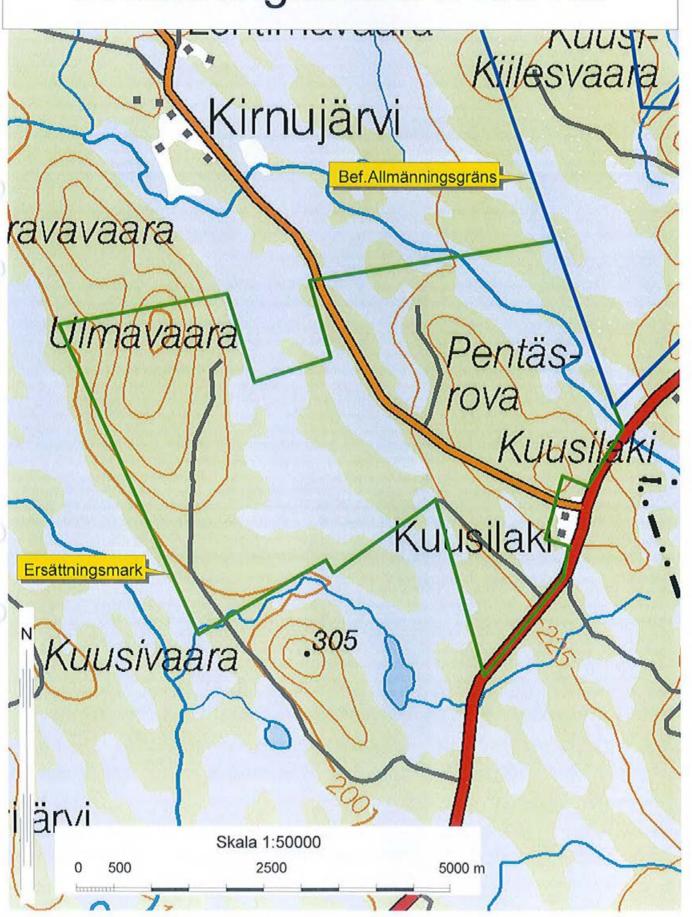

#### Bakgrund;

Staten vill köpa delar av allmänningsskogen för att bilda naturreservat. De erbjuder allmänningsskogen att köpa ersättningsmark. Värderingarna är utförda av samma firma.

Staten vill även bilda naturreservat på mark där de erbjuder oss att behålla äganderätten och jakträtten genom upprättande av allframtidsupplåtelse av "skogen". Allmänningen har då möjlighet att köpa ersättningsmark för vederlaget av upplåtelsen.

Styrelsen föreslår stämman besluta att;

Allmänningsskogen säljer delar av Pajala allmänningsskogen 1:1 omfattande en ungefärlig areal av 1104 ha "enligt bilaga 4, tecknar allframtidsupplåtelse av del av Allmänningskogen 1:1 ca 1569 ha och köper del av Pajala Muonionalusta 5:3(F.d Ohtanajärvi 12:1) omfattande en sammanlagd ungefärlig areal om 2430 ha enligt bilaga 4.