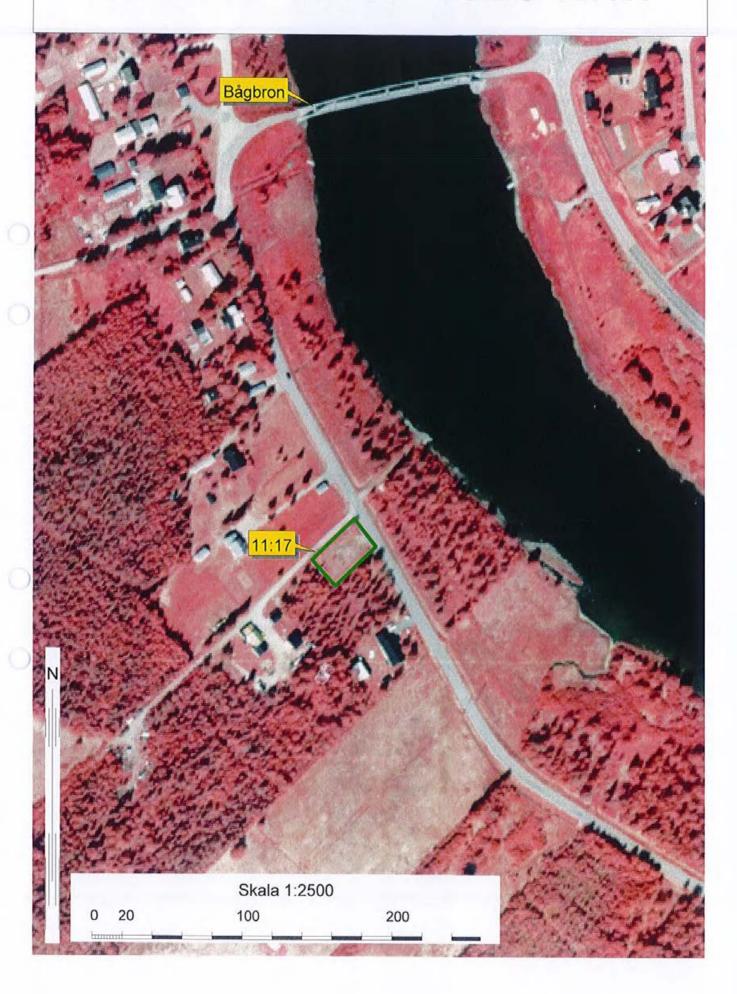

#### § 34 Försäljning av fastigheten Pajala Tärendö 11:17

Styrelsens överväganden;

Pajala allmänning äger en tomt i Tärendö, se bilaga 1 som vi inte har någon egentlig nytta av och styrelsen anser därför att den kan avyttras.

Styrelsen har sökt och blivit beviljat ett förhandsbesked om att uppföra ett fritidshus på tomten.

Styrelsens föreslår därför stämman besluta att;

Styrelsen får i uppdrag att genom anbud sälja Pajala Tärendö 11:17.